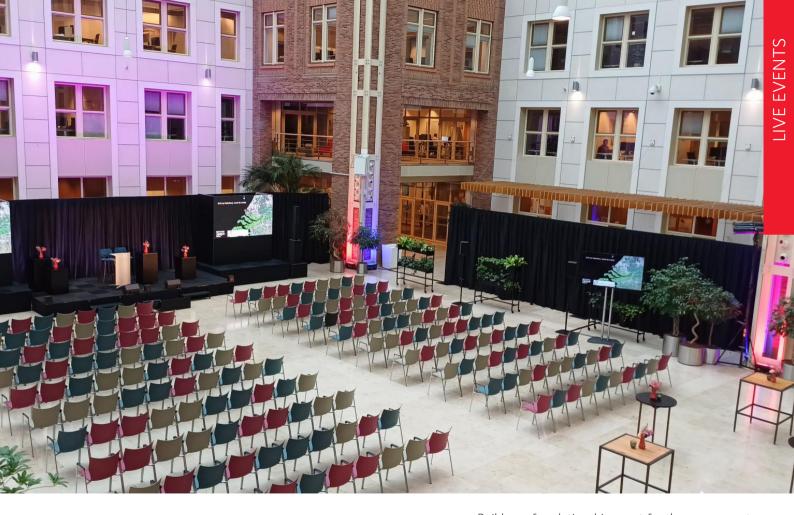

NBC CONFERENCE CENTER| Innovation and experience come together.

ABN AMRO | Studio on location.

AVEX STUDIOS | Premium talkshow studio at AVEX Breukelen, HQ.

**AVANS UNIVERSITY OF APPLIED SCIENCES** | Digital Signage & Content Creation.