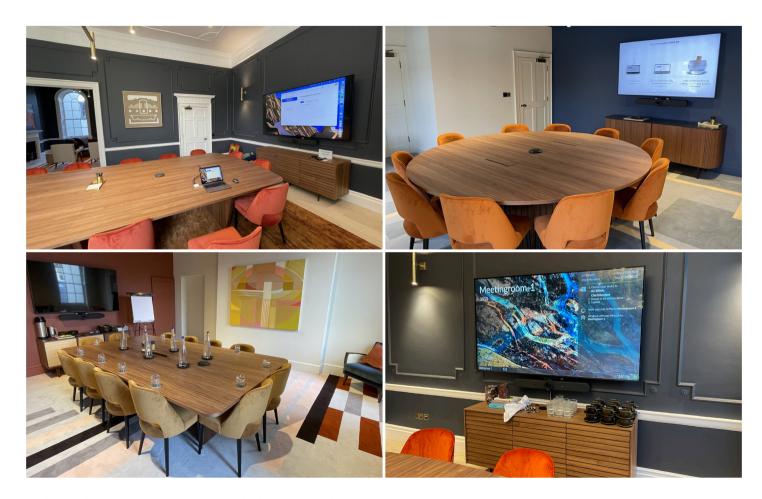

ABN AMRO OPEN | Presentation setting with LED decor and ceiling during the annual tennis tournament in AHOY.

**HOLIDAY-ON-ICE SHOW** | Spectacular moving LED decor for the international tour.

Boardroom with the smart Quarta conference table with built-in video conferencing.