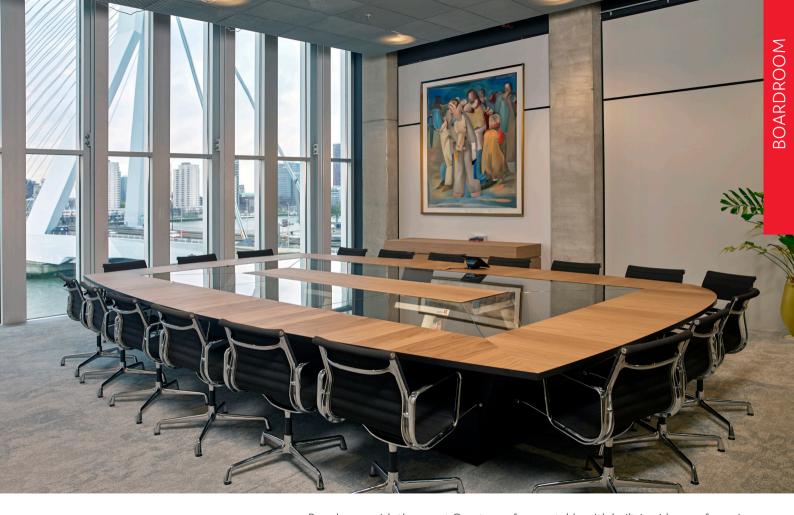

ABN AMRO OPEN | Presentation setting with LED decor and ceiling during the annual tennis tournament in AHOY.

**HOLIDAY-ON-ICE SHOW** | Spectacular moving LED decor for the international tour.

Boardroom with the smart Quarta conference table with built-in video conferencing.