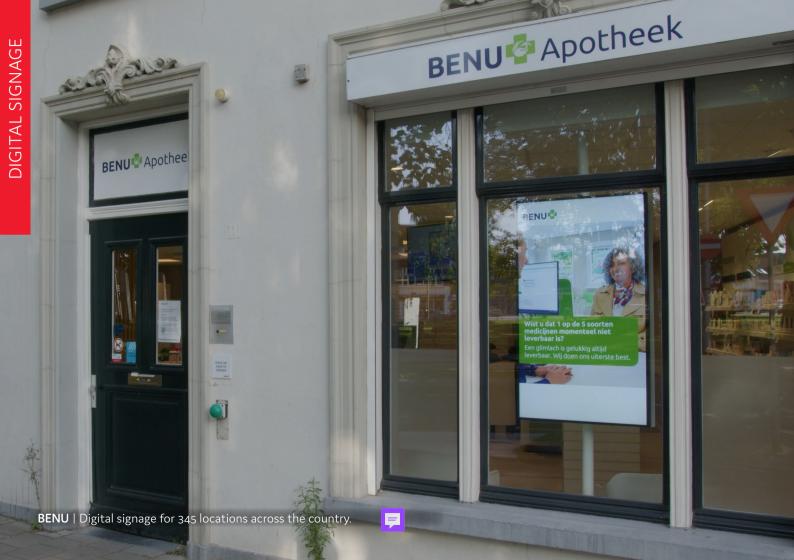

AVEX SERVICE DESK | Remote monitoring 650 BENU displays via the Pulse Dashboard.

Content is controlled centrally and we can easily add and adjust contents locally ourselves.

Mani Marwat | BENU