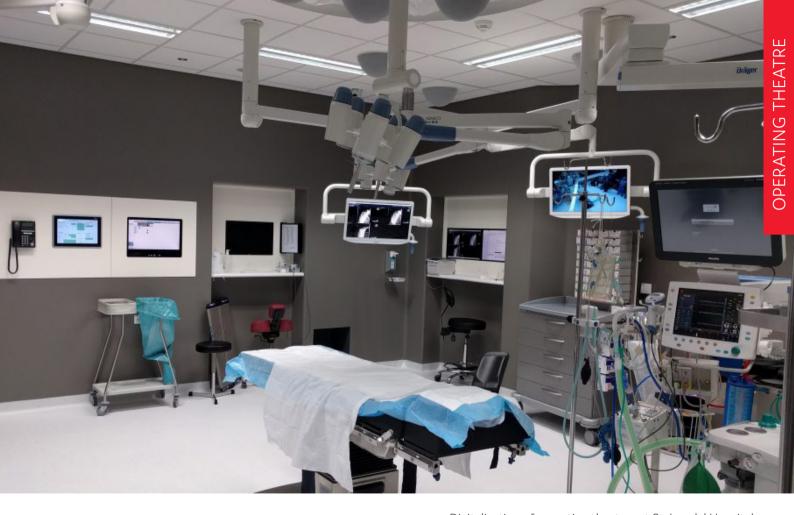

Digitalization of operating theatres at St Jansdal Hospital.

KNVB CAMPUS | Wide LED Wall in multi-functional central space.