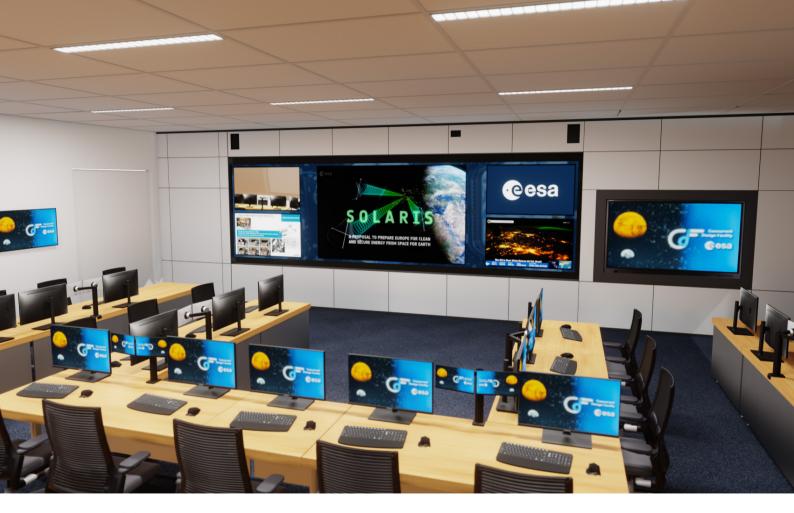

**ESA ESTEC** | Collaboration room.

**JOHAN CRUIJFF ARENA** | An engaging experience enhanced by immersive sound and lighting.

Content with impact for brand experience PEPSI MAX.

Flexible and varied presentation settings for the Embraer Conference 2023.