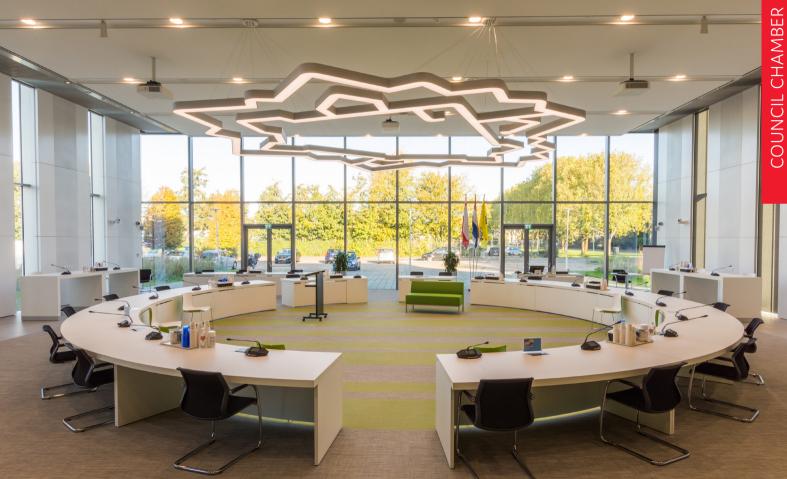

MUNICIPALITY OF LEIDEN | Council Chamber and Commission Room.

MUNICIPALITY OF WOERDEN | Audiovisual equipped council chamber.

**REINIER DE GRAAF HOSPITAL** | Multidisciplinary consultation rooms in the medical work environment.