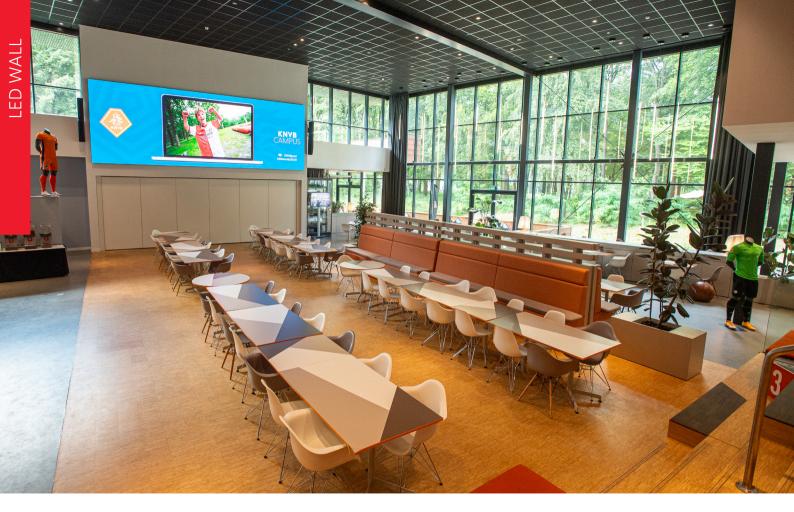

Digitalization of operating theatres at St Jansdal Hospital.

KNVB CAMPUS | Wide LED Wall in multi-functional central space.