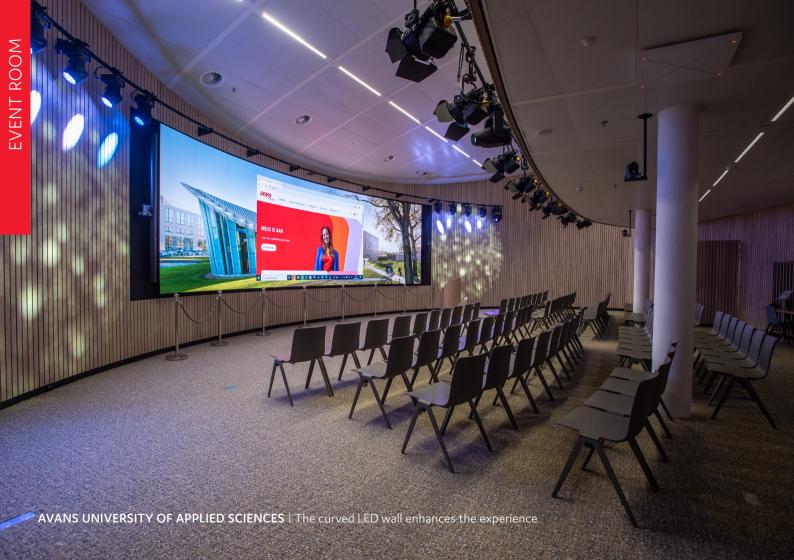

Digitalization of operating theatres at St Jansdal Hospital.

KNVB CAMPUS | Wide LED Wall in multi-functional central space.