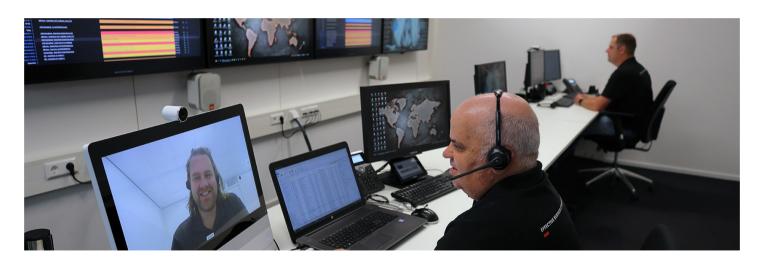

AVEX SERVICE DESK | Remote monitoring 650 BENU displays via the Pulse Dashboard.

Content is controlled centrally and we can easily add and adjust contents locally ourselves.

Mani Marwat | BENU