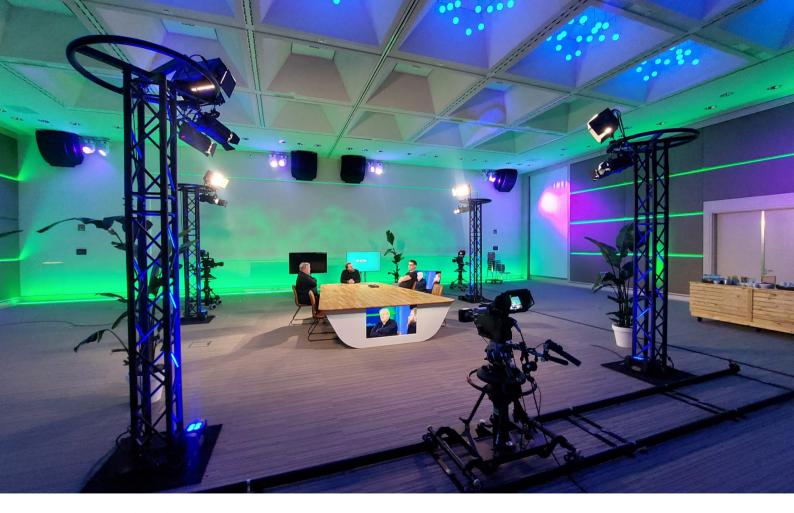

NBC CONFERENCE CENTER| Innovation and experience come together.

ABN AMRO | Studio on location.

AVEX STUDIOS | Premium talkshow studio at AVEX Breukelen, HQ.

**AVANS UNIVERSITY OF APPLIED SCIENCES** | Digital Signage & Content Creation.