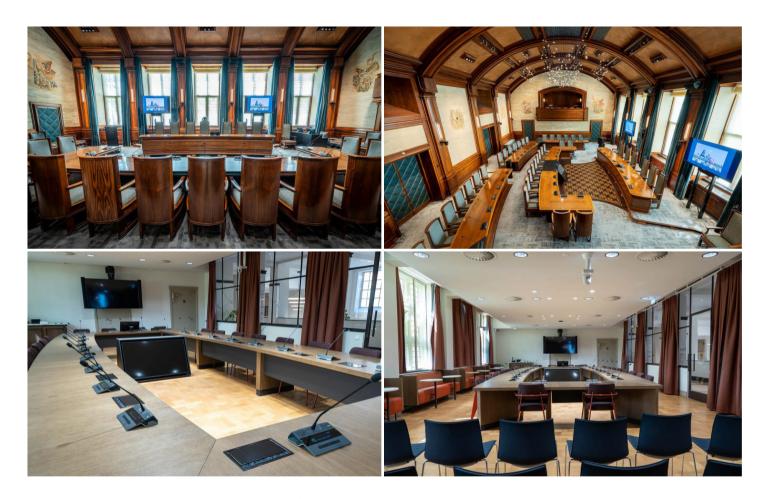

MUNICIPALITY OF LEIDEN | Council Chamber and Commission Room.

MUNICIPALITY OF WOERDEN | Audiovisual equipped council chamber.

**REINIER DE GRAAF HOSPITAL** | Multidisciplinary consultation rooms in the medical work environment.